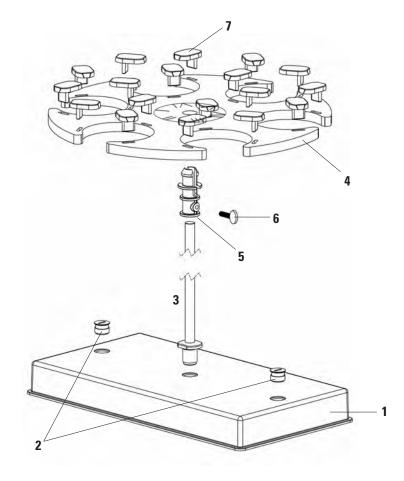

#### **ASSEMBLY:**

- 1. Place the base on a table or benchtop.
- 2. Screw plugs into holes not being used.
- 3. Thread thumbscrews into collar then insert collar into the underside of the round shelf. **Note:** The underside is the one without the numerals.
- 4. Thread the riser into the base and tighten.
- 5. Holding the round shelf in one hand, lower it down over the riser, so that it passes through the collar.
- Adjust shelf to the desired height, and tighten thumbscrew on collar until finger tight.
- 7. The Separatory Funnel Rack is now ready for use.

#### **INSTRUCTIONS FOR USE:**

- Place three inserts into slots around each of the six funnel openings in the shelf.
- 2. For small or medium sized funnels, ensure that each insert is oriented with the *long* end of the insert pointing into the shelf opening.
- 3. Place the funnel into the shelf opening, making sure that the funnel sits firmly on all three inserts.
- 4. Repeat steps 2 and 3 for each additional funnel.
- 5. The rack is now ready for use with the funnels.
- 6. For large funnels, follow the above steps, but ensure that the inserts are oriented with the *short* end pointing into the shelf opening.
- 7. The rack must be used only with the inserts provided; three inserts must be used at all times to support every funnel during use.

© 2008 Bel-Art Products. All Rights Reserved.

|   | DESCRIPTION | PART NUMBER | QTY |
|---|-------------|-------------|-----|
| 1 | Base        | 919303010   | 1   |
| 2 | Plugs       | 918303008   | 2   |
| 3 | Support Rod | 918303012   | 1   |
| 4 | Shelf       | 918303006   | 1   |
| 5 | Collar      | 918303013   | 1   |
| 6 | Thumb Screw | 999321497   | 1   |
| 7 | Inserts     | 918303007   | 18  |