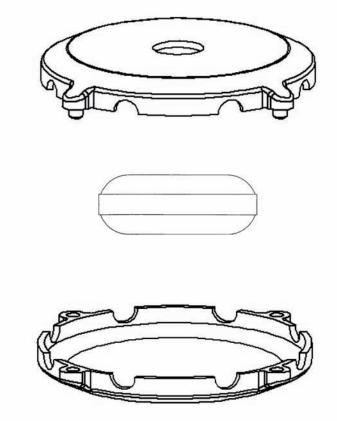

## **ASSEMBLY AND USE:**

- 1. Place the Spinbar<sup>®</sup> magnetic stirring bar into the center of the case half.
- 2. Align the four pins on the top half with four holes in the bottom half and press the two halves of the case together.
- 3. With the large center hole facing up, place the encased Stirbar into the solution to be stirred.

R

- 4. The vessel with Spinbar<sup>®</sup> Capsule Magnetic Stirring Bar can now be placed on a magnetic stirring machine. Be sure to center the stirring bar in the magnetic field of the machine.
- 5. To clean the unit after use, pull the two halves of the case apart. The case is made of high-impact polystyrene and cannot be autoclaved.