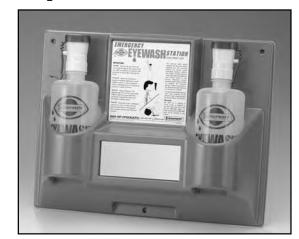

## **Eye Wash Station**

Double eyewash safety station pictured, single station also available.

#### Bright, Easy to Locate

These easily recognized, ready-to-use Eye Wash Stations come complete with eye wash bottles, dust covers, mirror, and instructions for use and service. A bracket holds the bottles securely in place, yet bottles are easily released when pulled out. Includes station and empty eye wash bottles. We recommend filling with sterile eyewash solution catalog number 24879-0032.

| Catalog No. | Bottle Size                            |                              |
|-------------|----------------------------------------|------------------------------|
| 24865-0000  | Station with one 500ml                 | (16oz) empty eye wash bottle |
| 24866-0000  | Station with one 1000ml                | (32oz) empty eye wash bottle |
| 24868-0000  | Station with two 1000ml                | (32oz) empty eye wash bottle |
|             | Recommended Refill                     |                              |
| 24879-0032  | (32oz) sterile eyewash solution refill |                              |