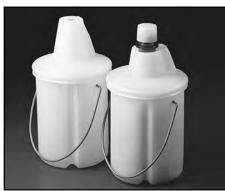

# WARNING Please note!

Safety Acid/Solvent Bottle Carriers

Catalog No. 16957-0000, 16958-0000, 16959-0000, 16960-0000

Scienceware<sup>®</sup> Safety Acid/Solvent Bottle Carriers are made to hold either a standard U.S. 5 pint reagent bottle with maximum diameter of 5" (127 mm) or a standard U.S 1 gallon reagent bottle with maximum diameter of 6" (159 mm).

Certain bottles of non-U.S.A. manufacturers will not fit the standard Scienceware® Safety Acid/Solvent Bottle Carriers.