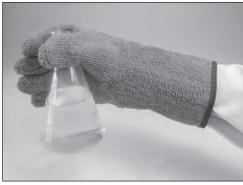

## Clavies® Biohazard Autoclave Gloves

Catalog No. H13201-0000, H13201-0001

Clavies® Gloves are suitable for temperatures up to 232°C (450°F). Always exercise caution when working with hot objects and equipment. Contact time with hot objects should always be minimized.

#### DO NOT USE A WET GLOVE

#### DO NOT HOLD GLOVE IN LIVE STEAM

Clavies® Gloves will absorb liquids that conduct heat energy, which may cause burns to the hand.

Be careful when picking up sharp or pointed objects that could penetrate the glove.