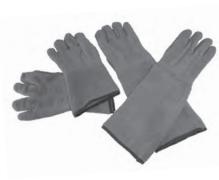

## Clavies® Biohazard Autoclave Gloves

Catalog No. H13201-0000, H13201-0001

Clavies® Gloves are suitable for temperatures up to 232°C (450°F). Always exercise caution when working with hot objects and equipment. Contact time with hot objects should always be minimized.

Clavies® Gloves are made of cotton terry cloth and can be machine washed and dried.

Let others know what you think. Write a product review at www.belart.com

661 Route 23 South, Wayne, NJ 07470

TEL: 973-694-0500 • FAX: 973-694-7199 • www.belart.com