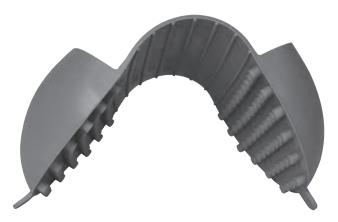

### Hot Hand® Protectors

Catalog No. F38000-0000, F38000-0001, F38000-0002

Hot or Cold... We Can Handle It!

## The Original Hot Hand® Protector Safe, Non-Slip Grip

Hot Hand $^{\circ}$  Mitts provide superior protection when handling hot or cold objects, including dry ice. Made of strong silicone rubber which resists tearing, it withstands temperatures as high as 260 $^{\circ}$ C (500 $^{\circ}$ F) and remains flexible at temperatures as low as -57 $^{\circ}$ C (-70 $^{\circ}$ F). Thumb and fingers fit into each pocket. The gripping surfaces have concave tipped studs for a non-slip grip, 10 x 19cm (3 $^{7}$ /s x 7 $^{7}$ /2"). Available in two new colors.