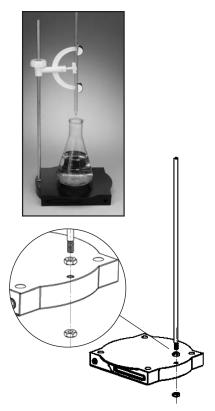

## **Plastic Economy Support Stand**

Catalog No. F18302-0000

To assemble the support stand,

- Press out the small removable disc located near the edge on the top smooth surface of the base, this will create a mounting hole for the vertical rod.
- 2. By hand, thread one of the supplied hex nuts onto the threaded end of the stainless steel rod as far as it will go.
- Slip the threaded end of the rod into the hole in the base and secure it by screwing the second nut onto the threaded rod protruding under the base.
- 4. Securely tighten the top and underside nuts with a wrench.