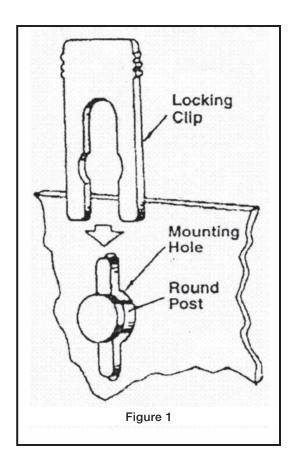

## Locking clips for handle

Make sure both LOCKING CLIPS are installed before using the Blood Tray with the handle

## To install handle LOCKING CLIPS:

- Fit the round posts at the bottom of the handle through the mounting holes on each end of the Blood Tray.
- 2) Slide the LOCKING CLIPS completely down along the inside wall surface of the Blood Tray as shown in FIGURE 1 until the round posts of the handle are trapped and prevented from sliding back out of the mounting holes.
- 3) Test to make sure that the handle is secured to the Blood Tray