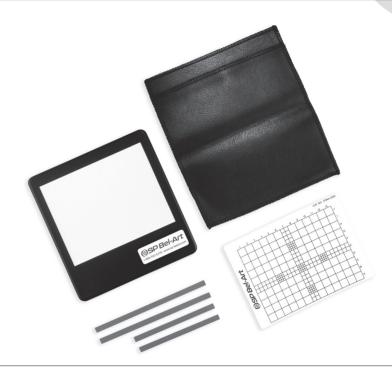

# **Mini LED Light Box**

Catalog Number F37864-3000

- Remove battery cover
- Insert 6 AAA batteries (not included); can also be powered by 120V AC adaptor (not included)
- Use switch on lower left side to turn box on
- Gently place grid to cover entirety of viewing area (if applicable)